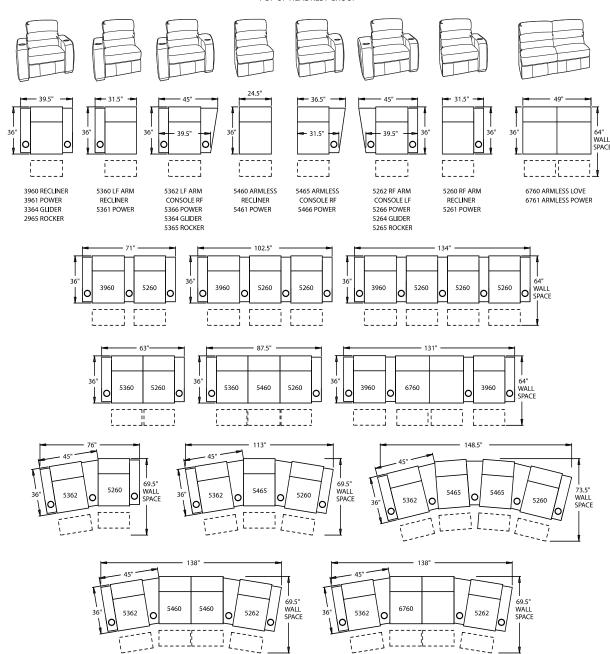

HTL-028 SERIES

- Pop-Up Headrest Hidden headrest pops up for added support and comfort when chair is reclined
- EasyOff Backs Removable back for easier delivery and moving from room to room.
- Wallaway® Fully reclines inches away from the wall, allowing greater decorating flexibility and more efficient use of space.
- ComfortRest® Provides continuous, leg support when reclined.
- **Rocker** Features an exclusive mechanism that can easily rock.
- **Glider** Features an exclusive mechanism that gives you a smooth gliding action.
- ButtKicker® Silent subwoofer in seat that allows viewers to feel powerful bass without excessive volume.
- Lighted Cupholder Generously sized to hold most cans, bottles and drink cups.
  Lighted ring illuminates the cupholder from the inside.
- Ambient Base Lighting Soft glowing light illuminates from the bottom of the chair giving the ambience of an actual movie theater.